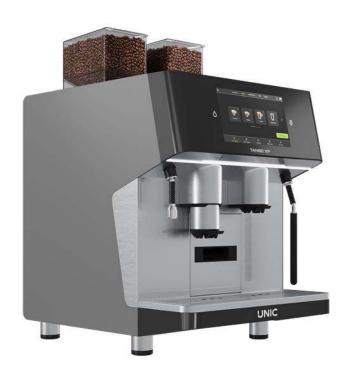

# TANGO XP Duo 220, mat dark grey color

#### **General Features**

The TANGO XP Duo is a high-performing 2-groups super automatic coffee machine, able to deliver 4 drinks simultaneously. It is dedicated to coffee professionals who place premium coffee extraction at the top of their expectations. UNIC long-term heritage and expertise in espresso technology performs in the legendary reliable patented TANGO® brew group technology, achieving replicable and high-quality results in the cup. The TANGO XP Duo offers a user-friendly 10" digital screen interface with a clear intuitive menu engaging the operator in a full experience on coffee and milk parameters settings. Its serviceable design, featuring a flipped screen and a removable coffee drawer eases access to direct maintenance on the grinding and brewing units.

The elegant shape together with cutting-edge technologies combine in the new generation TANGO XP that offers a full new experience. TANGO XP 's sleek lines blend painted aluminum side panels, stainless steel cup storage tray, large accessible and visible coffee beans hoppers and height-adjustable coffee spouts. The design is also driven by functionnality and cares for details that make usability easier: drip tray, waste coffee drawer and coffee spouts are fully removable to ease cleaning.

### **Main Features**

- 2 groups full-automatic machine
- Two high precision grinders with 83mm flat burrs
- Two coffee beans hoppers 1kg capacity
- TANGO® patented brewing group with two independent pistons
- Large coffee cups tray
- User friendly 10 inches touch screen user interface
- Intuitive programming of all parameters included grinder calibration, tamping, preinfusion, coffee weight, volumes
- Auto cleaning program.
- Independent steam and coffee boilers 1.8L capacity
- Height adjustable and dismountable coffee spout, 82 to 200mm cup clearance
- Ergonomic waste coffee drawer, easy to remove and to clean
- Programmable water and steam with independent touch command
- Ergonomic drip tray, easy to remove and to clean
- Delivery capacity: