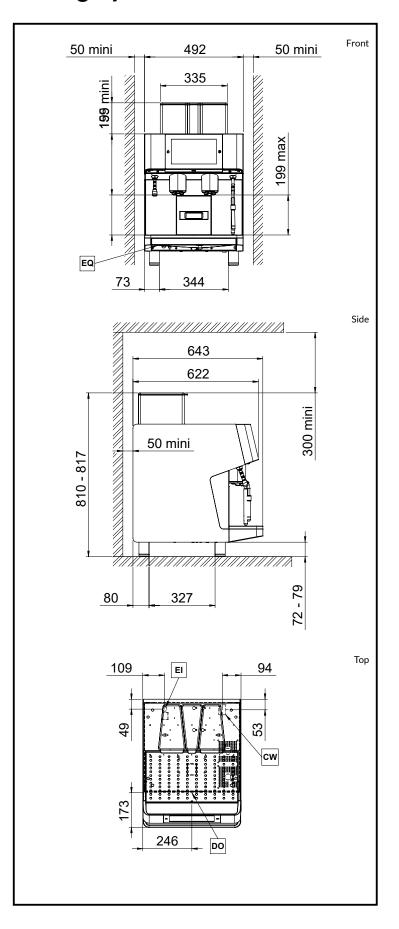

5/60°C (min/max):

**Key Information:** 

External dimensions,

Width: 492 mm

External dimensions,

Depth: 643 mm

External dimensions,

Height: 810 mm Net weight: 97 kg **Shipping weight:** 114 kg **Shipping height:** 840 mm **Shipping width:** 1100 mm Shipping depth: 750 mm 0.69 m<sup>3</sup> **Shipping volume:** 